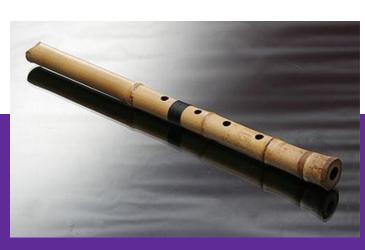

#### Instruments

#### Shih-wei Wu - Shakuhachi

A fresh face on the Southern California Taiwanese-American composer-performer. His UC Riverside and a M.F.A. in music from UC intercultural themes and a fusion of Western various non-Western musical traditions.