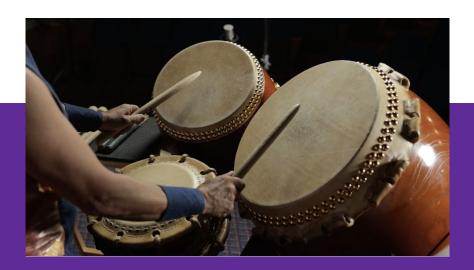

## The Wagaku Collective:

**Japanese Traditional Music Duo** 







Shih-wei Wu

3803 Ellis Ln. Rosemead, CA 91770

T: (626)321-1997 E: shihweiwilliewu@gmail.com

URL: http://Shihweiwilliewu.com/twc



PRESS KIT 2016

# 和 梁 Wagaku

(pronounce wa·ga·koo) is Japanese Traditional Music



### **Mission**



The Wagaku Collective aims to educate the public on the art of Japanese traditional music. The project focuses on providing a fun and immersive environment for learning. Through, live performance, storytelling and workshop, The Wagaku Collective provides an all ages-friendly program that brings Japanese performance art alive.

#### Instruments















#### **Other Instruments**



Taiko



#### **Terry Nguyen - Shamisen**



Terry Nguyen is an emerging musician of Japanese and Vietnamese descent. Her primary artistic interests are minyo (folk) and traditional music of Japan as performed on the Tsugaru shamisen, Okinawan sanshin, and taiko drums.

In recent years, Terry had the opportunity to study taiko and Tsugaru shamisen in Japan thanks to the generous support of grants from the Aurora Foundation Center for Cultural Innovation, and Alliance for California Traditional Arts (ACTA). Terry spent the past three summers in Japan training in taiko and Tsugaru shamisen with world-renowned performing troupe Kodo and Master Sasaki Mitsuyoshi, respectively.

Terry's performance history includes repeat appearances at venues such as Disneyland Resort, Aquarium of the Pacific, Japane