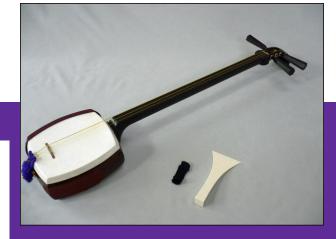

#### Instruments

#### **Terry Nguyen - Shamisen**

Terry Nguyen is an emerging musician of Japanese and Vietnamese descent. Her primary artistic interests are minyo (folk) and traditional music of Japan as performed on the Tsugaru shamisen, Okinawan sanshin, and taiko drums.