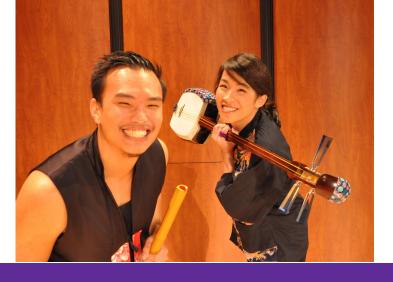

#### **Terry Nguyen - Shamisen**

Terry Nguyen is an emerging musician of Japanese and Vietnamese descent. Her primary artistic interests are minyo (folk) and traditional music of Japan as performed on the Tsugaru shamisen, Okinawan sanshin, and taiko drums.

#### Shih-wei Wu - Shakuhachi

A fresh face on the Southern California Taiwanese-American composer-performer. His UC Riverside and a M.F.A. in music from UC intercultural themes and a fusion of Western various non-Western musical traditions.