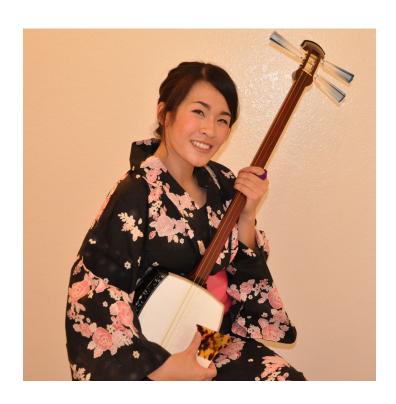

#### **Terry Nguyen - Shamisen**

Terry Nguyen is an emerging musician of Japanese and Vietnamese descent. Her primary artistic interests are minyo (folk) and traditional music of Japan as performed on the Tsugaru shamisen, Okinawan sanshin, and taiko drums.

In recent years, Terry had the opportunity to study taiko and Tsugaru shamisen in Japan thanks to the generous support of grants from the Aurora Foundation Center for Cultural Innovation, and Alliance for California Traditional Arts (ACTA). Terry spent the past three summers in Japan training in taiko and Tsugaru shamisen with world-renowned performing troupe Kodo and Master Sasaki Mitsuyoshi, respectively.

Terry's performance history includes repeat appearances at venues such as Disneyland Resort, Aquarium of the Pacific, Japanese American National Museum, and Toyota Motors of North America.