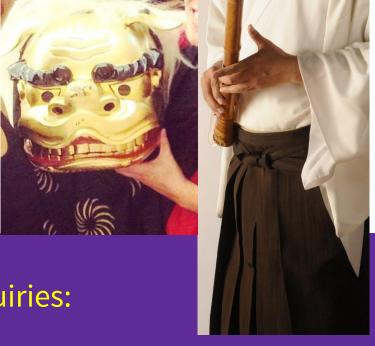

## The Wagaku Collective:

**Japanese Traditional Music Duo** 







Shih-wei Wu

3803 Ellis Ln. Rosemead, CA 91770

T: (626)321-1997 E: shihweiwilliewu@gmail.com

URL: http://Shihweiwilliewu.com/twc



PRESS KIT 2016

# 和 梁 Wagaku

(pronounce wa·ga·koo) is Japanese Traditional Music



### **Mission**



The Wagaku Collective aims to educate the public on the art of Japanese traditional music. The project focuses on providing a fun and immersive environment for learning. Through, live performance, storytelling and workshop, The Wagaku Collective provides an all ages-friendly program that brings Japanese performance art alive.

#### Instruments















#### **Other Instruments**



Taiko



#### **Terry Nguyen - Shamisen**



Terry Nguyen is an emerging musician of Japanese and Vietnamese descent. Her primary artistic interests are minyo (folk) and traditional music of Japan as performed on the Tsugaru shamisen, Okinawan sanshin, and taiko drums.

In recent years, Terry had the o